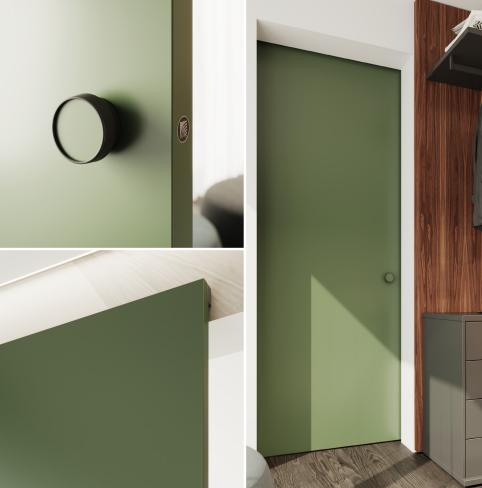

NEW |

Design by HANAK

**MANÁK** 

- INNOVATIVE SYSTEM WITH AN INTEGRATED RAIL AND SPECIAL HARDWARE
- AESTHETIC AND MINIMALIST DESIGN
- CLEAN APPEARANCE WITH A CONCEALED GUIDE RAIL
- SYSTEM FOR MILLENIUM, SPACE MODEL DOORS + INDIVIDUAL SOLUTION

Enter the world of exclusivity with our innovative MAGIC sliding system that brings practicality as well as a maximum aesthetic effect to your home. The sliding system stands out among other systems with its integrated rail featuring special hardware placed directly in the door leaf, completely concealing the guide rail when the door is fully opened.