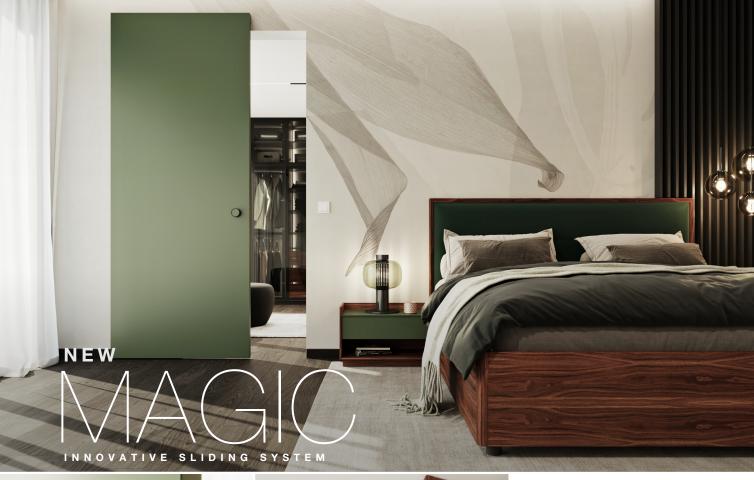

NEW |

Design by HANAK

**MANÁK** 

- INNOVATIVE SYSTEM WITH AN INTEGRATED RAIL AND SPECIAL HARDWARE
- AESTHETIC AND MINIMALIST DESIGN
- CLEAN APPEARANCE WITH A CONCEALED GUIDE RAIL
- SYSTEM FOR MILLENIUM, SPACE MODEL DOORS + INDIVIDUAL SOLUTION

Enter the world of exclusivity with our innovative MAGIC sliding system that brings practicality as well as a maximum aesthetic effect to your home. The sliding system stands out among other systems with its integrated rail featuring special hardware placed directly in the door leaf, completely concealing the guide rail when the door is fully opened.

Your interior will retain its clean and elegant appearance without any disruptive elements.

**ONE HOME.** ONE BRAND. HANAK – NABYTEK.CZ